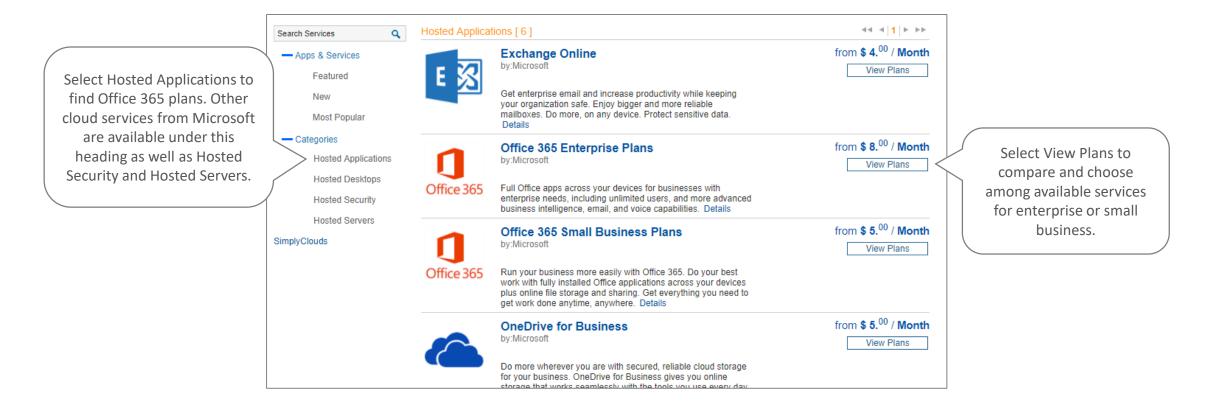

### Shopping for Office 365

To shop for Office 365 and other cloud services from Microsoft, access the SimplyClouds Marketplace at <a href="Go.SimplyClouds.com">Go.SimplyClouds.com</a>.