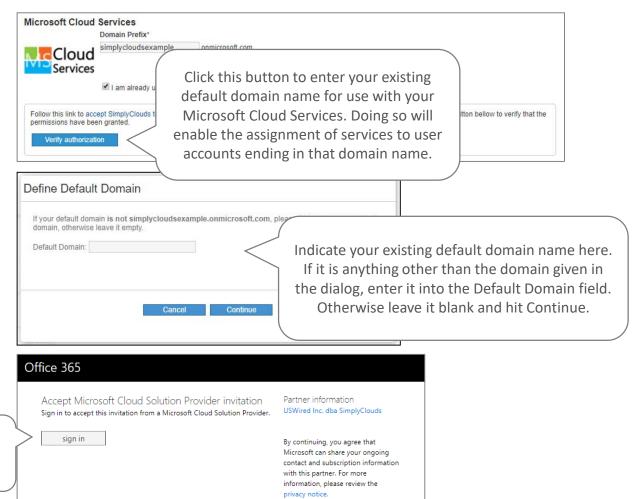

#### Setting Up Your Account

Once you purchase your first Office 365 plan, you will be asked to provide a domain name prefix for your Microsoft Cloud Services subscriptions.

You may enter (and create) a new domain prefix or use the domain name for an

existing account. Home Apps & Services Billing Support My Account | Logout 1. Basket Items 2. Billing Information 3. Service Details 4. Confirmation Checkout Set up your Account You must provide additional information before activating the products in your basket Please, fill in the following form. Enter your new or Microsoft Cloud Services existing domain Domain Prefix\* prefix. simplycloudsexample .onmicrosoft.com Check this box if the prefix is for an existing domain you already own for an Office 365 account. I am already using Office 365 service and I own this domain vider (CSP). Once you authorize us as your CSP, use the button bellow to verify that the permissions have been granted This button appears only if you have checked the box above. If so, click this button to authorize SimplyClouds as your solution provider. << Back

### Sign in to Accept SimplyClouds as Your CSP

If you have an existing Microsoft account, click the "Verify authorization" button and sign in to your Office 365 account to authorize SimplyClouds as your Microsoft Cloud Solution Provider.

Sign in here to authorize SimplyClouds as your CSP.