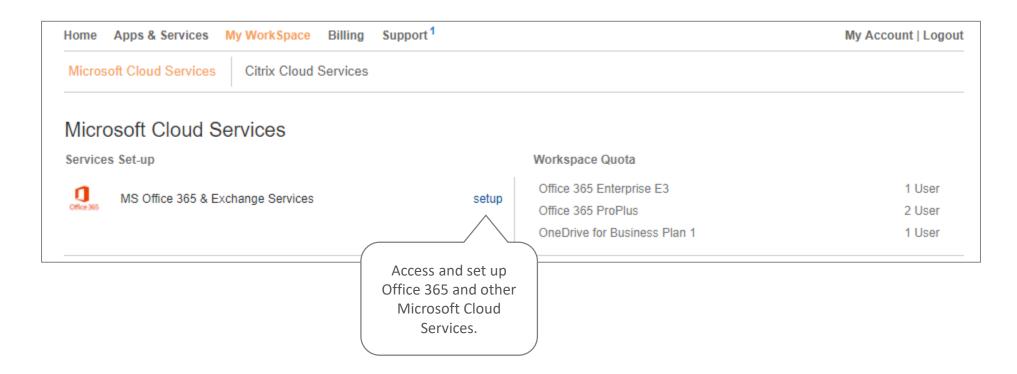

#### My WorkSpace

Once you have purchased Microsoft services and set up your account, the Microsoft Cloud Services tab in My WorkSpace displays. Access this tab for information and setup options for your individual Microsoft services.